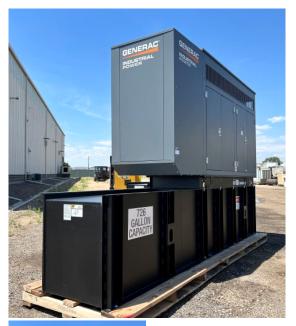

## Generac - 100 kW - JUST ARRIVED

## **Generator Set Specs**

Unit#: 089315
Capacity: 100 kW
Manufacturer: Generac
Enclosure Type: Sound
Attenuated Enclosure
Voltage: 277/480 V
Amps: 150 AMPS
Hertz: 60 Hz

Circuit Breaker Amps: 175 &

175

Phase: Three-Phase Location: Brighton, CO

# of Leads: 12 Model #: SD0100 Serial #: 3007525836

**Generator Weight LBS: 10000** 

Price: Call us at 800-853-2073 for a quote

## **Engine Specs**

Make: FPT Year: 2020 Hours: 4 Fuel: Diesel Fuel Tank Capacity

(Gallons): 210

Fuel Tank Type: Double Wall Base

Model #:

F4GE9685A-3602 Serial #: 1802014