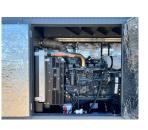

## **Engine Specs**

Make: FPT Year: 2020 Hours: 4 Fuel: Diesel Fuel Tank Capacity

(Gallons): 210

Fuel Tank Type: Double Wall Base

Model #:

F4GE9685A-3602 Serial #: 1802014