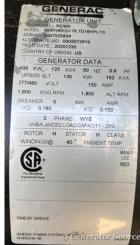

## Generator Set Specs

Unit#: 089320 Capacity: 100 kW Manufacturer: Generac **Enclosure Type:** Sound Attenuated Enclosure Voltage: 277/480 V Amps: 150 AMPS Hertz: 60 Hz Circuit Breaker Amps: 175 & 175 Phase: Three-Phase Location: Brighton, CO # of Leads: 12 Model #: SD0100 Serial #: 3007525834 Generator Weight LBS: 10000

## **Engine Specs**

Make: FPT Year: 2020 Hours: 5 Fuel: Diesel Fuel Tank Capacity (Gallons): 210 Fuel Tank Type: Double Wall Base Model #: F4GE9685A-J602 Serial #: 1799779

Price: Call us at 800-853-2073 for a quote