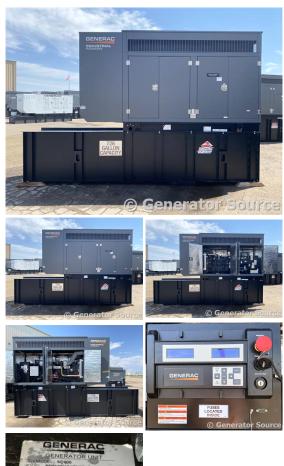

## Generac - 100 kW - JUST ARRIVED

## Generator Set Specs

Unit#: 089320 Capacity: 100 kW Manufacturer: Generac **Enclosure Type:** Sound Attenuated Enclosure Voltage: 277/480 V Amps: 150 AMPS Hertz: 60 Hz Circuit Breaker Amps: 175 & 175 Phase: Three-Phase Location: Brighton, CO # of Leads: 12 Model #: SD0100 Serial #: 3007525834 Generator Weight LBS: 10000

## **Engine Specs**

Make: FPT Year: 2020 Hours: 5 Fuel: Diesel Fuel Tank Capacity (Gallons): 210 Fuel Tank Type: Double Wall Base Model #: F4GE9685A-J602 Serial #: 1799779

Price: Call us at 800-853-2073 for a quote