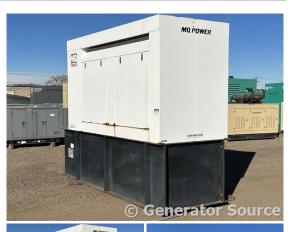

## Multiquip - 80 kW - JUST ARRIVED - SOLD

## **Generator Set Specs**

Unit#: 089339 Capacity: 80 kW

Manufacturer: Multiquip Enclosure Type: Sound Attenuated Enclosure Voltage: 120/240 V Amps: 333 AMPS Hertz: 60 Hz

Circuit Breaker Amps: 200 &

100

Phase: Single-Phase Location: Brighton, CO

# of Leads: 4

Model #: MQP801V Serial #: 688788

**Generator Weight LBS: 8000** 

Price: Call us at 800-853-2073 for a quote

## **Engine Specs**

Make: Iveco Year: 2007 Hours: 438 Fuel: Diesel

**Fuel Tank Capacity** 

(Gallons): 440
Fuel Tank Type:
Double Wall Base

Model #: F4GE9485E Serial #: 3600-

0432921