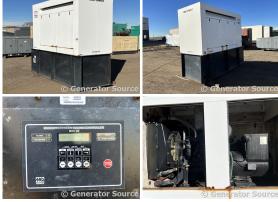

## Multiquip - 80 kW - JUST ARRIVED - SOLD

## **Generator Set Specs**

Unit#: 089339 Capacity: 80 kW

Manufacturer: Multiquip Enclosure Type: Sound Attenuated Enclosure Voltage: 120/240 V Amps: 333 AMPS Hertz: 60 Hz

Circuit Breaker Amps: 200 &

100

Phase: Single-Phase Location: Brighton, CO

# of Leads: 4

Model #: MQP801V Serial #: 688788

**Generator Weight LBS: 8000** 

Price: Call us at 800-853-2073 for a quote

## **Engine Specs**

Make: Iveco Year: 2007 Hours: 438 Fuel: Diesel

**Fuel Tank Capacity** 

(Gallons): 440
Fuel Tank Type:
Double Wall Base

Model #: F4GE9485E Serial #: 3600-

0432921