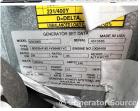

## **Generator Set Specs**

Unit#: 089354 Capacity: 35 kW

Manufacturer: Generac Enclosure Type: Sound Attenuated Enclosure Voltage: 120/240 V Amps: 146 AMPS

Hertz: 60 Hz

Circuit Breaker Amps: 175

**Phase:** Single-Phase **Location:** Brighton, CO

# of Leads: 4 Model #: 53500 Serial #: 4513185

**Generator Weight LBS: 4000** 

Price: Call us at 800-853-2073 for a quote

## **Engine Specs**

Make: Mitsubishi

**Hours:** 337

Fuel: Natural Gas Fuel Tank Type:

Double Wall

Model #: 4G6454M

Serial #: SCR4544