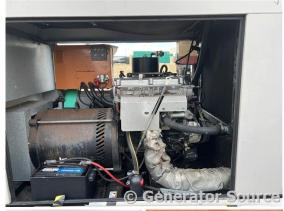

## **Generator Set Specs**

Unit#: 089354 Capacity: 35 kW

Manufacturer: Generac Enclosure Type: Sound Attenuated Enclosure Voltage: 120/240 V Amps: 146 AMPS

Hertz: 60 Hz

Circuit Breaker Amps: 175

**Phase:** Single-Phase **Location:** Brighton, CO

# of Leads: 4 Model #: 53500 Serial #: 4513185

**Generator Weight LBS: 4000** 

Price: Call us at 800-853-2073 for a quote

## **Engine Specs**

Make: Mitsubishi

**Hours:** 337

Fuel: Natural Gas Fuel Tank Type:

Double Wall

Model #: 4G6454M

Serial #: SCR4544