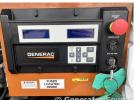

## **Generator Set Specs**

Unit#: 089354 Capacity: 35 kW

Manufacturer: Generac Enclosure Type: Sound Attenuated Enclosure Voltage: 120/240 V Amps: 146 AMPS

Hertz: 60 Hz

Circuit Breaker Amps: 175

**Phase:** Single-Phase **Location:** Brighton, CO