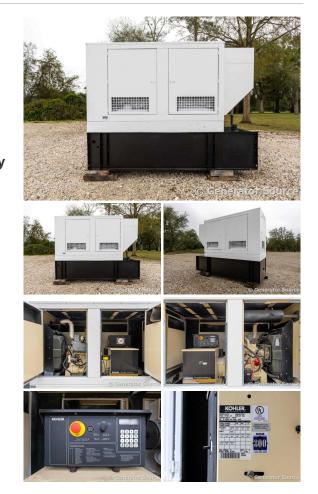

## **Generator Set Specs**

Unit#: 089391 Capacity: 30 kW Manufacturer: Kohler Enclosure Type: Weatherproof Enclosure Voltage: 120/240 V Amps: 125 AMPS Hertz: 60 Hz Circuit Breaker Amps: 125 Phase: Single-Phase Location: Jacksonville, FL # of Leads: 4 Model #: 30REOZJB Serial #: 2095224 Generator Weight LBS: 3500 Generator Dimensions: 120" L x 45" W x 90" H

## Engine Specs

Make: John Deere Year: 2006 Hours: 500 Fuel: Diesel Fuel Tank Capacity (Gallons): 391 Fuel Tank Type: Double Wall Base Model #: 3029TF270D Serial #: PE3029T575769

Price: Call us at 800-853-2073 for a quote