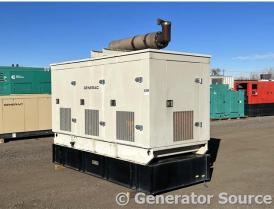

## Generac - 200 kW - READY TO SHIP

## Generator Set Specs

Unit#: 089623 Capacity: 200 kW **Hours: 217** Fuel: Diesel Manufacturer: Generac

**Enclosure Type:** Weatherproof

Enclosure

Voltage: 277/480 V **Amps:** 305.2 AMPS Hertz: 60 Hz

Circuit Breaker Amps: 350

Phase: Three-Phase Location: Brighton, CO

# of Leads: 12

Model #: 89A01746-S

Serial #: 888074

**Generator Weight LBS: 8200 Generator Dimensions: 127 x** 

54 x 116

Price: Call us at 800-853-2073 for a quote

## **Engine Specs**

Make: Generac

**Fuel Tank Capacity** 

(Gallons): Approx

250

Fuel Tank Type: Double Wall Base Model #: 13.3L Serial #: 66767