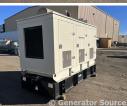

## Generac - 200 kW - READY TO SHIP

## Generator Set Specs

Unit#: 089623 Capacity: 200 kW **Hours: 217** Fuel: Diesel Manufacturer: Generac

**Enclosure Type:** Weatherproof

Enclosure

Voltage: 277/480 V **Amps:** 305.2 AMPS Hertz: 60 Hz

Circuit Breaker Amps: 350

Phase: Three-Phase Location: Brighton, CO

# of Leads: 12

Model #: 89A01746-S

Serial #: 888074

**Generator Weight LBS: 8200 Generator Dimensions: 127 x** 

54 x 116

Price: Call us at 800-853-2073 for a quote

## **Engine Specs**

Make: Generac

**Fuel Tank Capacity** 

(Gallons): Approx

250

Fuel Tank Type: Double Wall Base Model #: 13.3L Serial #: 66767