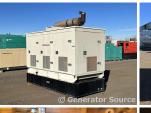

## Generac - 200 kW - READY TO SHIP

## Generator Set Specs

Unit#: 089623 Capacity: 200 kW **Hours: 217** Fuel: Diesel Manufacturer: Generac

**Enclosure Type:** Weatherproof

Enclosure

Voltage: 277/480 V **Amps:** 305.2 AMPS Hertz: 60 Hz

Circuit Breaker Amps: 350

Phase: Three-Phase Location: Brighton, CO

# of Leads: 12

Model #: 89A01746-S

Serial #: 888074

**Generator Weight LBS: 8200 Generator Dimensions: 127 x** 

54 x 116

Price: Call us at 800-853-2073 for a quote

## **Engine Specs**

Make: Generac

**Fuel Tank Capacity** 

(Gallons): Approx

250

Fuel Tank Type: Double Wall Base Model #: 13.3L Serial #: 66767