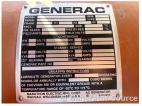

## Generator Set Specs

Unit#: 089623 Capacity: 200 kW **Hours: 217** Fuel: Diesel Manufacturer: Generac

**Enclosure Type:** Weatherproof

Enclosure

Voltage: 277/480 V **Amps:** 305.2 AMPS Hertz: 60 Hz

Circuit Breaker Amps: 350

# of Leads: 12

Model #: 89A01746-S

Serial #: 888074

**Generator Weight LBS: 8200 Generator Dimensions: 127 x** 

54 x 116

Price: Call us at 800-853-2073 for a quote

## **Engine Specs**

Make: Generac

**Fuel Tank Capacity** 

(Gallons): Approx

250

Fuel Tank Type: Double Wall Base Model #: 13.3L Serial #: 66767