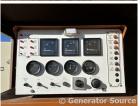

## Generator Set Specs

Unit#: 089623 Capacity: 200 kW **Hours: 217** Fuel: Diesel Manufacturer: Generac

**Enclosure Type:** Weatherproof

Enclosure

Voltage: 277/480 V **Amps:** 305.2 AMPS Hertz: 60 Hz

Circuit Breaker Amps: 350

Phase: Three-Phase Location: Brighton, CO

# of Leads: 12

Model #: 89A01746-S

Serial #: 888074

**Generator Weight LBS: 8200 Generator Dimensions: 127 x** 

54 x 116

Price: Call us at 800-853-2073 for a quote