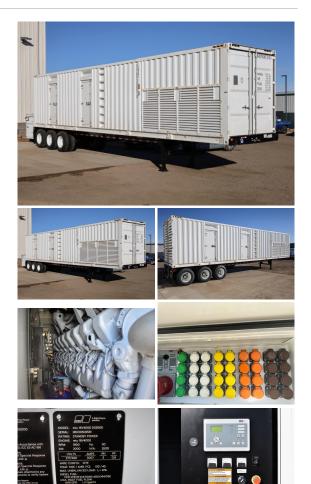

## MTU - 2000 kW - JUST ARRIVED

Generator Set Specs

Unit#: 071405 Capacity: 2000 kW Manufacturer: MTU **Enclosure Type:** Enclosure Mounted on Trailer Voltage: 277/480 V Amps: 3007 AMPS Hertz: 60 Hz Circuit Breaker Amps: 2500 & 1200 Phase: Three-Phase Location: Brighton, CO # of Leads: 6 Model #: DS2000 Serial #: 95030502581 Generator Weight LBS: 80000

## **Engine Specs**

Make: MTU Year: 2021 Hours: 2 Fuel: Diesel Fuel Tank Type: Double Wall Base Model #: 16V4000G745 Serial #: 54820005893

Price: Call us at 800-853-2073 for a quote