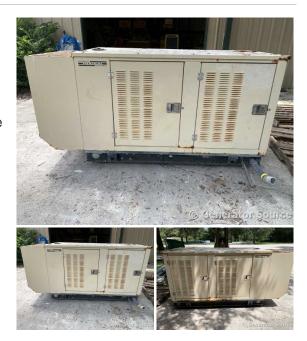

## Generac - 45 kW

## **Generator Set Specs**

Unit#: 089387 Capacity: 45 kW Manufacturer: Generac Enclosure Type: Weatherproof Enclosure Voltage: 120/240 V Amps: 375 AMPS Hertz: 60 Hz Circuit Breaker Amps: 200 Phase: Single-Phase Location: Brighton, CO # of Leads: 4 Model #: 20A00321S Serial #: 2054406 Generator Weight LBS: 5000

## Engine Specs

Make: Generac Hours: 350 Fuel: Liquid Propane Fuel Tank Type: Single Wall Model #: 4.3L Serial #: A9046

Price: Call us at 800-853-2073 for a quote