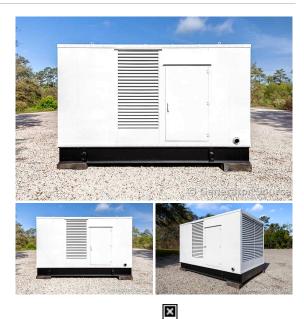

## **Generator Set Specs**

Unit#: 089829
Capacity: 450 kW
Manufacturer: Kohler
Enclosure Type: Enclosed

Voltage: 277/480 V Amps: 678 AMPS Hertz: 60 Hz

Circuit Breaker Amps: 600

Phase: Three-Phase Location: Brighton, CO

# of Leads: 12

Model #: 450ROZD71 Serial #: 378248

Generator Weight LBS: 18000 Generator Dimensions: 183"l x

110"w x 206" h

**Additional Features:** Unit only has a day tank inside the enclosure. 2 mufflers separate 29h x 21"w x 100"l

## **Engine Specs**

Make: Detroit Hours: 1412.4 Fuel: Diesel

**Fuel Tank Capacity** 

(Gallons): 112 Fuel Tank Type: Double Wall Base Model #: 71237409 Serial #: 102271