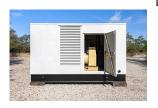

## **Generator Set Specs**

Unit#: 089829
Capacity: 450 kW
Manufacturer: Kohler
Enclosure Type: Enclosed

Voltage: 277/480 V Amps: 678 AMPS Hertz: 60 Hz

Circuit Breaker Amps: 600

Phase: Three-Phase Location: Brighton, CO

# of Leads: 12

Model #: 450ROZD71 Serial #: 378248

Generator Weight LBS: 18000 Generator Dimensions: 183"l x

110"w x 206" h

**Additional Features:** Unit only has a day tank inside the enclosure. 2 mufflers separate 29h x 21"w x 100"l

## **Engine Specs**

Make: Detroit Hours: 1412.4 Fuel: Diesel

**Fuel Tank Capacity** 

(Gallons): 112 Fuel Tank Type: Double Wall Base Model #: 71237409 Serial #: 102271