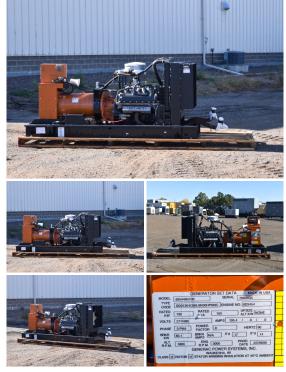

## Generac - 130 kW

## **Generator Set Specs**

**Unit#:** 088630 Capacity: 130 kW Manufacturer: Generac Enclosure Type: Open Voltage: 277/480 V

Hertz: 60 Hz

Phase: Three-Phase Location: Brighton, CO Model #: 6954480100 **Serial #:** 2089935

## **Engine Specs**

Make: Ford Year: 2006

Model #: WSG1068

Hours: 0 Serial #: 06TS57593