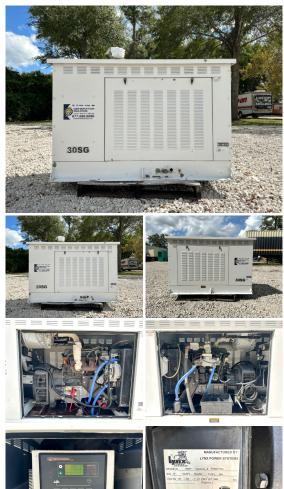

## **Generator Set Specs**

Unit#: 089173 Capacity: 30 kW Enclosure Type: Sound Attenuated Enclosure

Voltage: 120/240 V

Hertz: 60 Hz

Phase: Single-Phase Location: Jacksonville, FL

Model #: 30SGT

**Serial #:** F10SGT1114

## **Engine Specs**

Make: Ford Year: 2005 Hours: 26

Fuel: Natural Gas Fuel Tank Type:

Double Wall

Model #: LRG425 Serial #: 05SG47308