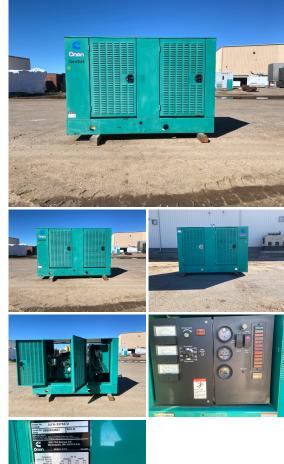

## Cummins - 35 kW - JUST ARRIVED

## **Generator Set Specs**

Unit#: 089517 Capacity: 35 kW Manufacturer: Cummins

**Enclosure Type:** Weatherproof

Enclosure

Voltage: 120/240 V

Hertz: 60 Hz

Phase: Single-Phase

Location: Brighton, CO

Model #: GGFB3375472

Serial #: G990952837

Price: Call us at 800-853-2073 for a quote

## **Engine Specs**

Make: Ford **Year:** 1999 **Hours:** 550

Fuel: Liquid Propane

Fuel Tank Type:

Single Wall

Model #: CSG-6491-

6005-A

Serial #: 32336-1-04