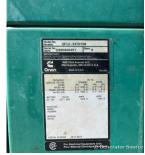

## **Generator Set Specs**

Unit#: 089560 Capacity: 1250 kW Manufacturer: Cummins Enclosure Type: Open Voltage: 277/480 V

Hertz: 60 Hz

Phase: Three-Phase Location: Brighton, CO Model #: DFLC3370708 Serial #: E99096451

## **Engine Specs**

Make: Cummins Year: 1999 Hours: 1977 Fuel: Diesel Fuel Tank Type: Double Wall Base Model #: KTA50G3

**Serial #:** 75995-132