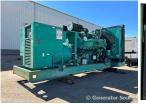

## Cummins - 1250 kW - JUST ARRIVED

## **Generator Set Specs**

Unit#: 089560 Capacity: 1250 kW Manufacturer: Cummins Enclosure Type: Open Voltage: 277/480 V

Hertz: 60 Hz

Phase: Three-Phase Location: Brighton, CO Model #: DFLC3370708 Serial #: E99096451

## **Engine Specs**

Make: Cummins Year: 1999 Hours: 1977 Fuel: Diesel Fuel Tank Type: Double Wall Base Model #: KTA50G3

**Serial #:** 75995-132