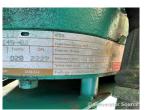

## **Generator Set Specs**

Unit#: 089560 Capacity: 1250 kW Manufacturer: Cummins Enclosure Type: Open Voltage: 277/480 V

Hertz: 60 Hz

Phase: Three-Phase Location: Brighton, CO Model #: DFLC3370708 Serial #: E99096451

## **Engine Specs**

Make: Cummins Year: 1999 Hours: 1977 Fuel: Diesel Fuel Tank Type: Double Wall Base Model #: KTA50G3

**Serial #:** 75995-132