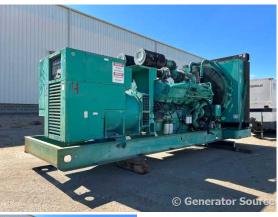

## Cummins - 1250 kW - JUST ARRIVED

## **Generator Set Specs**

Unit#: 089560 Capacity: 1250 kW Manufacturer: Cummins Enclosure Type: Open Voltage: 277/480 V

Hertz: 60 Hz

Phase: Three-Phase Location: Brighton, CO Model #: DFLC3370708 Serial #: E99096451

## **Engine Specs**

Make: Cummins Year: 1999 Hours: 1977 Fuel: Diesel Fuel Tank Type: Double Wall Base Model #: KTA50G3

**Serial #:** 75995-132