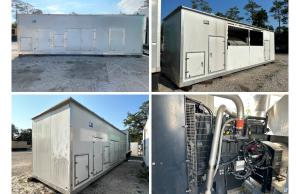

## Generator Set Specs

**Unit#:** 089885 **Capacity:** 800 kW

Manufacturer: Power Secure
Enclosure Type: Sound
Attenuated Enclosure
Voltage: 277/480 V
Amps: 601 AMPS

Circuit Breaker Amps: 600

Phase: Three-Phase Location: Jacksonville, FL

# of Leads: 12 Serial #: 1126

Hertz: 60 Hz

Generator Dimensions: 29'5"L

x 111"W x 115"H

Price: Call us at 800-853-2073 for a quote

## **Engine Specs**

Make: John Deere

Year: 2011 Hours: 306 Fuel: Diesel Fuel Tank Type: Double Wall Base

Model #: 6135HF485 Serial #:

RG6135L006884