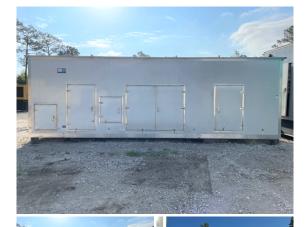

## Generator Set Specs

**Unit#:** 089885 **Capacity:** 800 kW

Manufacturer: Power Secure
Enclosure Type: Sound
Attenuated Enclosure
Voltage: 277/480 V
Amps: 601 AMPS

Circuit Breaker Amps: 600

Phase: Three-Phase Location: Jacksonville, FL

# of Leads: 12 Serial #: 1126

Hertz: 60 Hz

Generator Dimensions: 29'5"L

x 111"W x 115"H

Price: Call us at 800-853-2073 for a quote

## **Engine Specs**

Make: John Deere

Year: 2011 Hours: 306 Fuel: Diesel Fuel Tank Type: Double Wall Base

Model #: 6135HF485 Serial #:

RG6135L006884