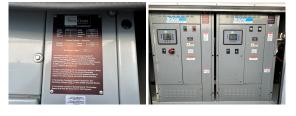

## Generator Set Specs

**Unit#:** 089885 **Capacity:** 800 kW

Manufacturer: Power Secure
Enclosure Type: Sound
Attenuated Enclosure
Voltage: 277/480 V
Amps: 601 AMPS

Circuit Breaker Amps: 600

Phase: Three-Phase Location: Jacksonville, FL

# of Leads: 12 Serial #: 1126

Hertz: 60 Hz

Generator Dimensions: 29'5"L

x 111"W x 115"H

Price: Call us at 800-853-2073 for a quote

## **Engine Specs**

Make: John Deere

Year: 2011 Hours: 306 Fuel: Diesel Fuel Tank Type: Double Wall Base

Model #: 6135HF485 Serial #:

RG6135L006884