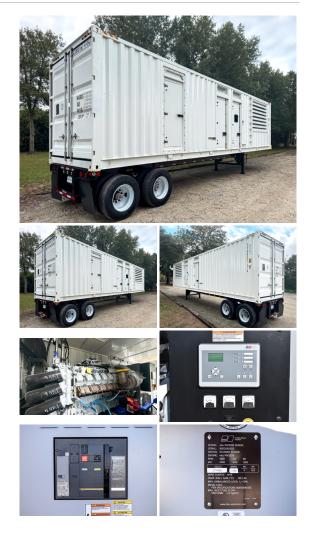

## MTU - 1000 kW - JUST ARRIVED

## Generator Set Specs

Unit#: 090019 Capacity: 1000 kW Manufacturer: MTU Enclosure Type: Open Voltage: 277/480 V Amps: 1502 AMPS Hertz: 60 Hz Circuit Breaker Amps: 2000 Phase: Three-Phase Location: Jacksonville, FL # of Leads: 12 Model #: 16V2000 DS1000 Serial #: 95020501313 Generator Weight LBS: 24000 Generator Dimensions: 201 x 92 x 101

## **Engine Specs**

Make: MTU Year: 2022 Hours: 3 Fuel: Diesel Fuel Tank Type: Double Wall Base Model #: 16V2000G86S Serial #: 5452000602

Price: Call us at 800-853-2073 for a quote