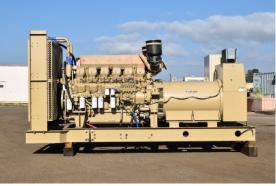

## Katolight - 1250 kW - READY TO SHIP

## Generator Set Specs

Unit#: 090045 Capacity: 1250 kW Manufacturer: Katolight Enclosure Type: Open Voltage: 277/480 V Amps: 1879 AMPS

Circuit Breaker Amps: 2000

Phase: Three-Phase Location: Brighton, CO

# of Leads: 6

Hertz: 60 Hz

Model #: D1250FRY4 Serial #: WA52787874077

**Generator Weight LBS:** 29000 **Generator Dimensions:** 196 x

74 x 95

Price: Call us at 800-853-2073 for a quote

## **Engine Specs**

Make: Mitsubishi

Year: 2001 Hours: 327 Fuel: Diesel Fuel Tank Type: Double Wall Base Model #: S12RRTA

Serial #: 11015