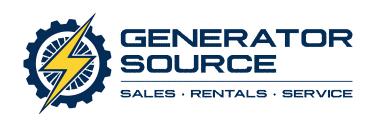

## Katolight - 1250 kW - READY TO SHIP

## Generator Set Specs

Unit#: 090045 Capacity: 1250 kW Manufacturer: Katolight Enclosure Type: Open Voltage: 277/480 V Amps: 1879 AMPS

Circuit Breaker Amps: 2000

Phase: Three-Phase Location: Brighton, CO

# of Leads: 6

Hertz: 60 Hz

Model #: D1250FRY4 Serial #: WA52787874077

**Generator Weight LBS:** 29000 **Generator Dimensions:** 196 x

74 x 95

Price: Call us at 800-853-2073 for a quote

## **Engine Specs**

Make: Mitsubishi

Year: 2001 Hours: 327 Fuel: Diesel Fuel Tank Type: Double Wall Base Model #: S12RRTA

Serial #: 11015