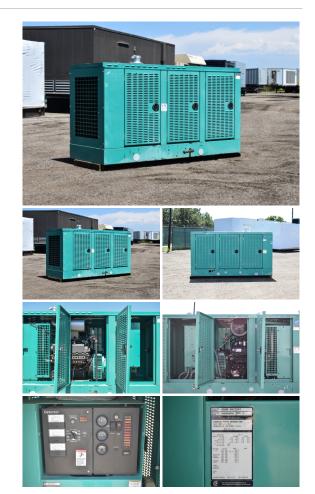

## Cummins - 85 kW - JUST ARRIVED

## Generator Set Specs

Unit#: 090105 Capacity: 85 kW Manufacturer: Cummins Enclosure Type: Weatherproof Enclosure Voltage: 277/480 V Amps: 127.8 AMPS Hertz: 60 Hz Circuit Breaker Amps: 200 Phase: Three-Phase Location: Brighton, CO # of Leads: 12 Model #: GGHG-5622561 Serial #: E030506956 Generator Weight LBS: 6000 Generator Dimensions: 105 x 41 x 63

## **Engine Specs**

Make: Ford Year: 2003 Hours: 338 Fuel: Natural Gas Fuel Tank Type: Double Wall Model #: WSG-1068I6005A Serial #: 03-05-055200

Price: Call us at 800-853-2073 for a quote