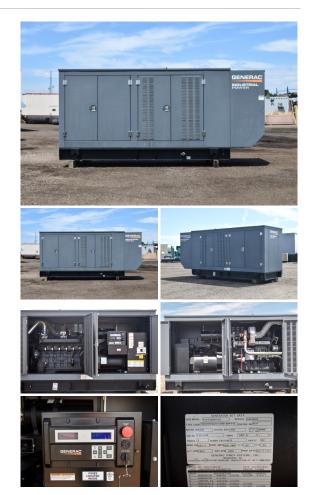

## Generac - 200 kW - JUST ARRIVED

## Generator Set Specs

Unit#: 090148 Capacity: 200 kW Manufacturer: Generac Enclosure Type: Weatherproof Enclosure Voltage: 120/208 V Amps: 693.9 AMPS Hertz: 60 Hz Circuit Breaker Amps: 800 Phase: Three-Phase Location: Brighton, CO # of Leads: 12 Model #: 15015290100 Serial #: 7845844 Generator Weight LBS: 7000 Generator Dimensions: 154 x 53 x 70

## Engine Specs

Make: Generac Year: 2012 Hours: 366 Fuel: Natural Gas Fuel Tank Type: Double Wall Model #: SC13GT304D Serial #: G192B005852

Price: Call us at 800-853-2073 for a quote