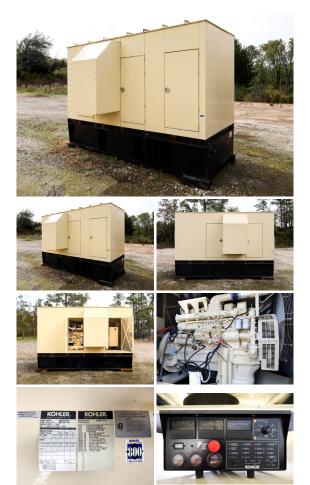

## Kohler - 510 kW - READY TO SHIP

## Generator Set Specs

Unit#: 090166 Capacity: 510 kW Manufacturer: Kohler **Enclosure Type:** Sound Attenuated Enclosure Voltage: 277/480 V Amps: 767 AMPS Hertz: 60 Hz Circuit Breaker Amps: 800 Phase: Three-Phase Location: Jacksonville, FL Model #: 500REOZV Serial #: 0762313 Generator Weight LBS: 25000 Generator Dimensions: 215"l x 150"w x 139"h

## **Engine Specs**

Make: Volvo Year: 2003 Hours: 609 Fuel: Diesel Fuel Tank Capacity (Gallons): 1425 Fuel Tank Type: Double Wall Base Model #: TAD16316 Serial #: 2160047138

Price: Call us at 800-853-2073 for a quote