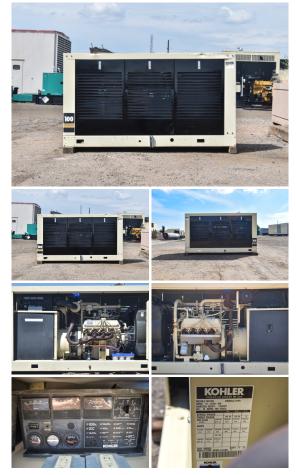

## Kohler - 100 kW - JUST ARRIVED

## **Generator Set Specs**

Unit#: 090204 Capacity: 100 kW Manufacturer: Kohler

**Enclosure Type:** Weatherproof

Enclosure

Voltage: 120/208 V Amps: 347 AMPS Hertz: 60 Hz

Circuit Breaker Amps: 400

Phase: Three-Phase Location: Brighton, CO

# of Leads: 12 Model #: 100RZ282 Serial #: 379429

**Generator Weight LBS:** 5000 **Generator Dimensions:** 89 x

35 x 55

Price: Call us at 800-853-2073 for a quote

## **Engine Specs**

Make: Ford Hours: 576

Fuel: Liquid Propane

Fuel Tank Type:

Single Wall

Model #: LSG-8751-

6005-A

**Serial #:** 22034 H-22

-RK