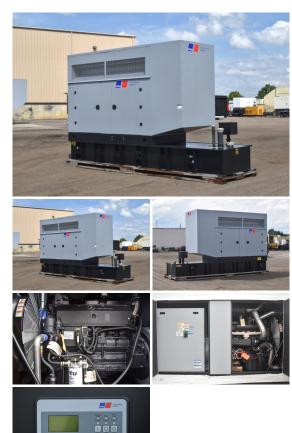

## MTU - 200 kW - BRAND NEW- JUST ARRIVED

**Generator Set Specs** Unit#: 071449 Capacity: 200 kW Manufacturer: MTU Enclosure Type: Sound Attenuated Enclosure Voltage: 120/208 V Amps: 694 AMPS Hertz: 60 Hz Circuit Breaker Amps: 800 Phase: Three-Phase Location: Brighton, CO # of Leads: 12 Model #: DS200 Serial #: 95130502310 **Generator Weight LBS: 7000** Generator Dimensions: 180 x 48 x 107

## **Engine Specs**

Make: Mercedes Year: 2023 Hours: 0 Fuel: Diesel Fuel Tank Capacity (Gallons): 400 Fuel Tank Type: Double Wall Base

Price: Call us at 800-853-2073 for a quote