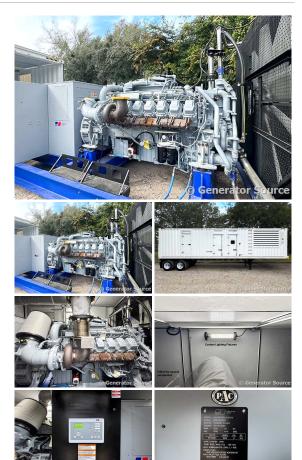

## MTU - 1000 kW - READY TO SHIP

## **Generator Set Specs**

Unit#: 071390
Capacity: 1000 kW
Manufacturer: MTU
Enclosure Type: Sound
Attenuated Enclosure Mounted

on Trailer

Voltage: 277/480 V Amps: 1504 AMPS Hertz: 60 Hz

Circuit Procker Am

Circuit Breaker Amps: 1600

Phase: Three-Phase Location: Jacksonville, FL

# of Leads: 6

Model #: MRU 16V2000

DS1000

Serial #: 95020501529

**Generator Dimensions: 201 x** 

92 x 100

Price: Call us at 800-853-2073 for a quote

## **Engine Specs**

Make: MTU Year: 2023 Hours: 0 Fuel: Diesel Fuel Tank Type:

Model #:

16V2000G86S

**Double Wall Base** 

Serial #:

5452000948