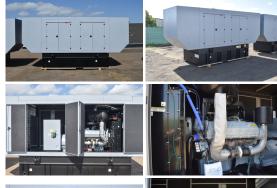

## MTU - 500 kW - BRAND NEW- JUST ARRIVED

## **Generator Set Specs**

Unit#: 071415
Capacity: 500 kW
Manufacturer: MTU
Enclosure Type: Sound
Attenuated Enclosure
Voltage: 277/480 V
Amps: 752 AMPS
Hertz: 60 Hz

Circuit Breaker Amps: 800 Phase: Three-Phase Location: Brighton, CO

## **Engine Specs**

Make: MTU Year: 2023 Hours: 0 Fuel: Diesel

Fuel Tank Capacity (Gallons): 1000

Fuel Tank Type:
Double Wall Base

Model #: 10V1600G80S

**Serial #:** 1666000403