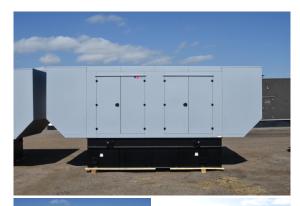

## MTU - 500 kW - BRAND NEW- JUST ARRIVED

## **Generator Set Specs**

Unit#: 071415
Capacity: 500 kW
Manufacturer: MTU
Enclosure Type: Sound
Attenuated Enclosure
Voltage: 277/480 V
Amps: 752 AMPS
Hertz: 60 Hz

Circuit Breaker Amps: 800 Phase: Three-Phase Location: Brighton, CO