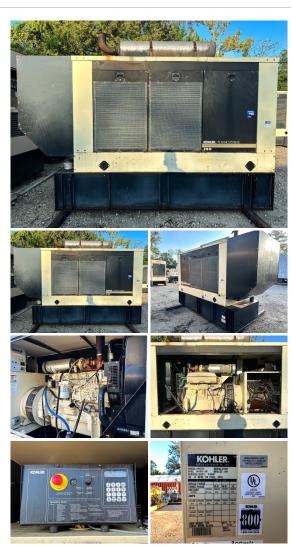

## Kohler - 200 kW - READY TO SHIP

## Generator Set Specs

Unit#: 090332 Capacity: 200 kW Manufacturer: Kohler Enclosure Type: Weatherproof Enclosure Voltage: 277/480 V Amps: 301 AMPS Hertz: 60 Hz Circuit Breaker Amps: 300 Phase: Three-Phase Location: Jacksonville, FL # of Leads: 12 Model #: 200REOZJB Serial #: 2074808 Generator Weight LBS: 7000 Generator Dimensions: 149"| x 55"w x 111"h

## **Engine Specs**

Make: John Deere Year: 2005 Hours: 622.5 Fuel: Diesel Fuel Tank Capacity (Gallons): 360 Fuel Tank Type: Double Wall Base Model #: R517821 Serial #: RG6081A173495

Price: Call us at 800-853-2073 for a quote