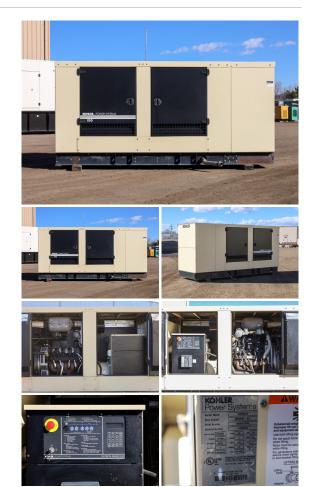

## Kohler - 150 kW - SOLD

## **Generator Set Specs**

Unit#: 090577 Capacity: 150 kW Manufacturer: Kohler **Enclosure Type:** Sound Attenuated Enclosure Voltage: 277/480 V Amps: 226 AMPS Hertz: 60 Hz Circuit Breaker Amps: 250 Phase: Three-Phase Location: Brighton, CO # of Leads: 12 Model #: 150REZGC Serial #: SGM327PR9 Generator Weight LBS: 6000 Generator Dimensions: 138 x 44 x 66

## **Engine Specs**

Make: PSI Year: 2013 Hours: 248 Fuel: Natural Gas Fuel Tank Type: Double Wall Model #: 39003046 Serial #: 8.8L02325

Price: Call us at 800-853-2073 for a quote