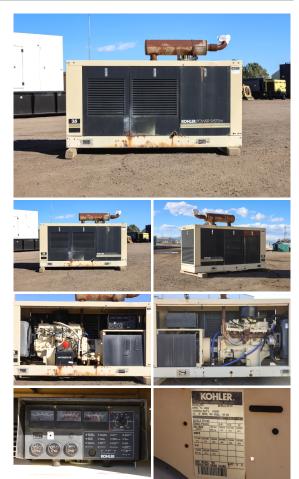

## Kohler - 35 kW - JUST ARRIVED

## Generator Set Specs

Unit#: 090578 Capacity: 35 kW Manufacturer: Kohler Enclosure Type: Weatherproof Enclosure Voltage: 277/480 V Amps: 53 AMPS Hertz: 60 Hz Circuit Breaker Amps: 210 Phase: Three-Phase Location: Brighton, CO # of Leads: 12 Model #: 35RZ Serial #: 0661221 Generator Weight LBS: 3000 Generator Dimensions: 89 x 31 x 59

## **Engine Specs**

Make: Ford Year: 2000 Hours: 556 Fuel: Natural Gas Fuel Tank Type: Double Wall Model #: CSG-649I-6005-F Serial #: 36835-1-04 -98

Price: Call us at 800-853-2073 for a quote