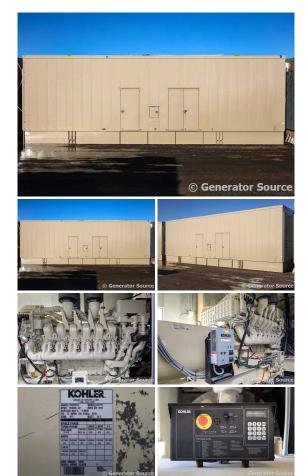

## Kohler - 1500 kW - JUST ARRIVED

## Generator Set Specs

Unit#: 090621 Capacity: 1500 kW Manufacturer: Kohler **Enclosure Type:** Sound Attenuated Enclosure Voltage: 277/480 V Amps: 2345 AMPS Hertz: 60 Hz Circuit Breaker Amps: 3000 Phase: Three-Phase Location: Brighton, CO # of Leads: 4 Model #: 1500REOZDC Serial #: 2221770 Generator Weight LBS: 87500 Generator Dimensions: 521 x 145 x 181

## **Engine Specs**

Make: MTU Year: 2008 Hours: 88 Fuel: Diesel Fuel Tank Capacity (Gallons): 6300 Fuel Tank Type: Double Wall Base Model #: T1239A36 Serial #: 5262003767

Price: Call us at 800-853-2073 for a quote