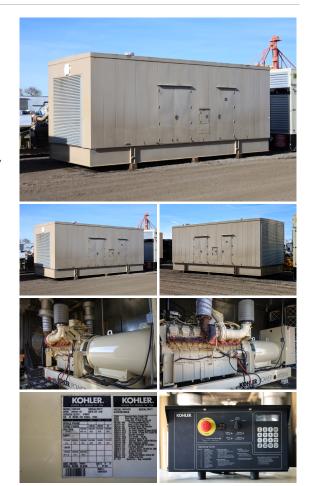

## Kohler - 1000 kW - JUST ARRIVED

## Generator Set Specs

Unit#: 090624 Capacity: 1000 kW Manufacturer: Kohler **Enclosure Type:** Sound Attenuated Enclosure Voltage: 277/480 V **Amps:** 1504 AMPS Hertz: 60 Hz Phase: Three-Phase Location: Brighton, CO # of Leads: 4 Model #: 1000REOZDB Serial #: 2059777 Generator Weight LBS: 52000 Generator Dimensions: 357 x 148 x 153

## Engine Specs

Make: Detroit Year: 2005 Hours: 250 Fuel: Diesel Fuel Tank Capacity (Gallons): 3850 Fuel Tank Type: Double Wall Base Model #: 1637M36 Serial #: 5362003059

Price: Call us at 800-853-2073 for a quote