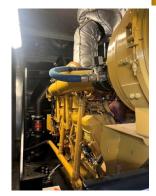

## **Engine Specs**

Year: 2013 Hours: 139 Fuel: Diesel

Fuel Tank Capacity (Gallons): 2600 Fuel Tank Type: Double Wall Base