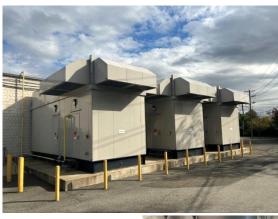

## **Generator Set Specs**

Unit#: 090720 Capacity: 1500 kW Manufacturer: Caterpillar Enclosure Type: Sound Attenuated Enclosure Voltage: 277/480 V Amps: 2000 AMPS

Hertz: 60 Hz

Phase: Three-Phase Location: Brighton, CO

# of Leads: 6 Model #: 3512C

Price: Call us at 800-853-2073 for a quote

## **Engine Specs**

Year: 2013 Hours: 139 Fuel: Diesel

Fuel Tank Capacity (Gallons): 2600 Fuel Tank Type: Double Wall Base