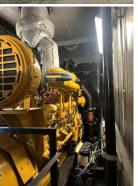

## **Engine Specs**

Year: 2013 Hours: 139 Fuel: Diesel

Fuel Tank Capacity (Gallons): 2600 Fuel Tank Type: Double Wall Base