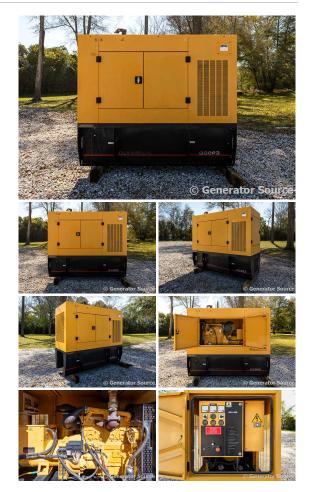

## Olympian - 30 kW - READY TO SHIP

## Generator Set Specs

Unit#: 090735 Capacity: 30 kW Manufacturer: Olympian Enclosure Type: Enclosed Voltage: 277/480 V Amps: 45 AMPS Hertz: 60 Hz Circuit Breaker Amps: 50 Phase: Three-Phase Location: Brighton, CO # of Leads: 12 Model #: D30E3 Serial #: OLY00000VNPF01641 Generator Weight LBS: 5000 Generator Dimensions: 87" x 36"w x 78"h

## Engine Specs

Make: Perkins Year: 2002 Hours: 487 Fuel: Diesel Fuel Tank Capacity (Gallons): 74 Fuel Tank Type: Double Wall Base Model #: 2320 Serial #: AG51040

Price: Call us at 800-853-2073 for a quote