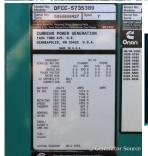

# of Leads: 12

**Model #:** DFCC-5735389 **Serial #:** G050808427

**Generator Weight LBS:** 15200 **Generator Dimensions:** 141 x

80 x 81

Price: Call us at 800-853-2073 for a quote

## **Engine Specs**

Make: Cummins

Year: 2005 Hours: 171 Fuel: Diesel

**Fuel Tank Capacity** 

(Gallons): 425
Fuel Tank Type:
Double Wall Base
Model #: NTA-855-

G3

Serial #: 30372537