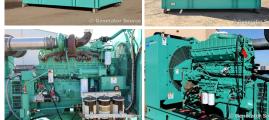

## Cummins - 350 kW - READY TO SHIP

## Generator Set Specs

Unit#: 090740 Capacity: 350 kW

Manufacturer: Cummins Enclosure Type: Open Voltage: 277/480 V Amps: 526 AMPS Hertz: 60 Hz

Circuit Breaker Amps: 500 Phase: Three-Phase Location: Brighton, CO

## **Engine Specs**

Make: Cummins

Year: 2005 Hours: 171 Fuel: Diesel

**Fuel Tank Capacity** 

(Gallons): 425
Fuel Tank Type:
Double Wall Base
Model #: NTA-855-

G3

Serial #: 30372537