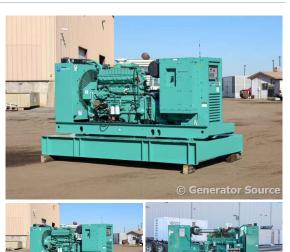

## Cummins - 350 kW - READY TO SHIP

## Generator Set Specs

Unit#: 090740 Capacity: 350 kW

Manufacturer: Cummins Enclosure Type: Open Voltage: 277/480 V Amps: 526 AMPS Hertz: 60 Hz

Circuit Breaker Amps: 500 Phase: Three-Phase Location: Brighton, CO

# of Leads: 12

**Model #:** DFCC-5735389 **Serial #:** G050808427

**Generator Weight LBS:** 15200 **Generator Dimensions:** 141 x

80 x 81

Price: Call us at 800-853-2073 for a quote

## **Engine Specs**

Make: Cummins

Year: 2005 Hours: 171 Fuel: Diesel

**Fuel Tank Capacity** 

(Gallons): 425
Fuel Tank Type:
Double Wall Base
Model #: NTA-855-

G3

Serial #: 30372537