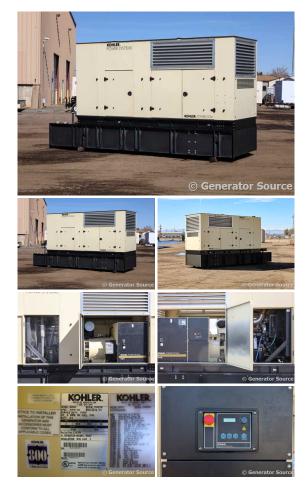

## Kohler - 500 kW - SALE PENDING

## **Generator Set Specs**

Unit#: 090813 Capacity: 500 kW Manufacturer: Kohler

**Enclosure Type:** Weatherproof **Enclosure** 

Voltage: 277/480 V Amps: 752 AMPS

Hertz: 60 Hz

Circuit Breaker Amps: 600

Phase: Three-Phase Location: Brighton, CO

# of Leads: 12 Model #: 500REOZJ Serial #: SGM322ZMF

**Generator Weight LBS: 17000 Generator Dimensions: 231 x** 

71 x 122

Price: Call us at 800-853-2073 for a quote

## **Engine Specs**

Make: John Deere

Year: 2012 **Hours**: 639 Fuel: Diesel

**Fuel Tank Capacity** 

(Gallons): 894 **Fuel Tank Type:** Double Wall Base

Model #: 6135HFG75

Serial #:

RG6135G002045