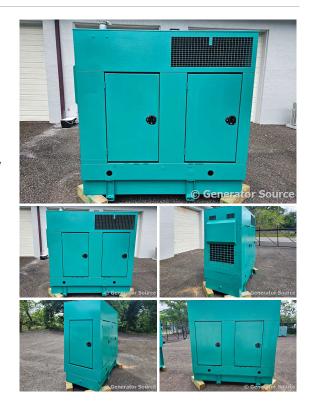

## Generator Set Specs

Unit#: 090822 Capacity: 35 kW Manufacturer: Cummins **Enclosure Type:** Sound Attenuated Enclosure Voltage: 120/208 V Amps: 121 AMPS Hertz: 60 Hz Circuit Breaker Amps: 150 Phase: Three-Phase Location: Pensacola, FL # of Leads: 12 Model #: DGGD-5634046 Serial #: J030557788 Generator Weight LBS: 2500 Generator Dimensions: 86 x 40 x 86

## **Engine Specs**

Make: Cummins Year: 2003 Hours: 440 Fuel: Diesel Fuel Tank Capacity (Gallons): 70 Fuel Tank Type: Double Wall Base Model #: B3.3-G1 Serial #: 68015767

Price: Call us at 800-853-2073 for a quote