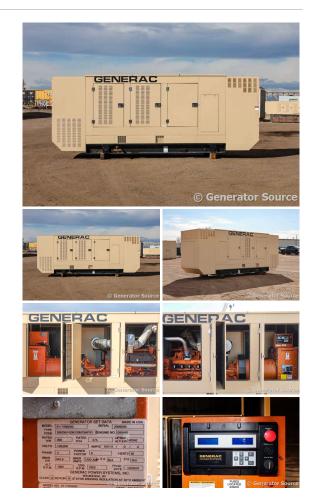

## Generac - 300 kW - JUST ARRIVED

## Generator Set Specs

Unit#: 090897 Capacity: 300 kW Manufacturer: Generac Enclosure Type: Sound Attenuated Enclosure Voltage: 120/208 V **Amps:** 1040 AMPS Hertz: 60 Hz Circuit Breaker Amps: 1200 Phase: Three-Phase Location: Brighton, CO # of Leads: 12 Model #: 9117200200 Serial #: 2096088 Generator Weight LBS: 9000 Generator Dimensions: 203 x 57 x 78

## **Engine Specs**

Make: Hino Year: 2007 Hours: 229 Fuel: Natural Gas Fuel Tank Type: Double Wall Model #: EK130 Serial #: A13958

Price: Call us at 800-853-2073 for a quote