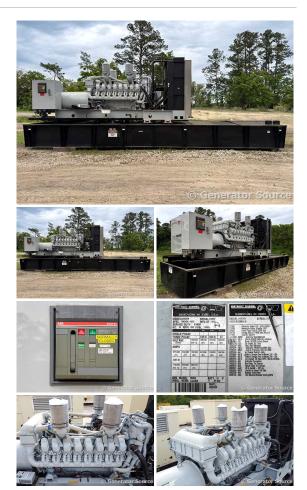

## MTU - 2000 kW - JUST ARRIVED

## Generator Set Specs

Unit#: 090906 Capacity: 2000 kW Manufacturer: MTU Enclosure Type: Sound Attenuated Enclosure Voltage: 277/480 V Amps: 3007 AMPS Hertz: 60 Hz Circuit Breaker Amps: 3200 Phase: Three-Phase Location: Jacksonville, FL # of Leads: 4 Model #: 2000DSEB Serial #: 212837 Generator Weight LBS: 60000

## Engine Specs

Make: MTU Year: 2006 Hours: 410 Fuel: Diesel Fuel Tank Capacity (Gallons): 3000 Fuel Tank Type: Double Wall Base Model #: 16V 4000 Serial #: 524103834

Price: Call us at 800-853-2073 for a quote