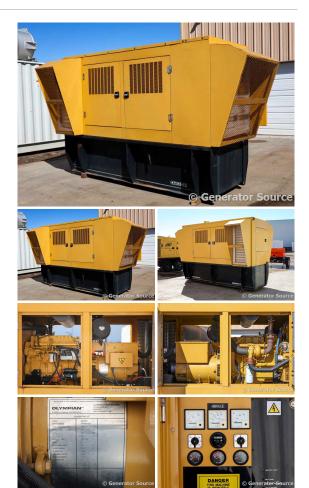

## Olympian - 200 kW

Generator Set Specs

Unit#: 090907 Capacity: 200 kW Manufacturer: Olympian Enclosure Type: Sound Attenuated Enclosure Voltage: 120/208 V Amps: 694 AMPS Hertz: 60 Hz Circuit Breaker Amps: 800 Phase: Three-Phase Location: Brighton, CO # of Leads: 10 Model #: D20024 Serial #: E5499A/001 Generator Weight LBS: 5000 Generator Dimensions: 152 x 100 x 96

## Engine Specs

Make: International Year: 1999 Hours: 275 Fuel: Diesel Fuel Tank Capacity (Gallons): 381 Fuel Tank Type: Double Wall Base Model #: GCD325 Serial #: WS4486N1201795

Price: Call us at 800-853-2073 for a quote