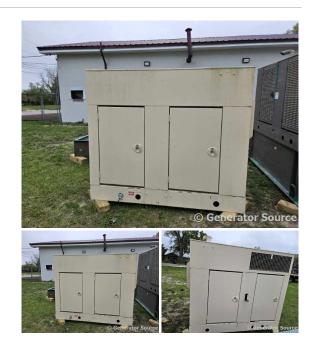

## Cummins - 35 kW - JUST ARRIVED

## Generator Set Specs

Unit#: 090931 Capacity: 35 kW Manufacturer: Cummins Enclosure Type: Weatherproof Enclosure Voltage: 120/208 V Amps: 121 AMPS Hertz: 60 Hz Circuit Breaker Amps: 150 Phase: Three-Phase Location: Pensacola, FL # of Leads: 12 Model #: DGGD-5634046 Serial #: J030557790 Generator Weight LBS: 2000 Generator Dimensions: 86 x 40 x 77

## **Engine Specs**

Make: Cummins Year: 2003 Hours: 442 Fuel: Diesel Fuel Tank Type: Double Wall Base Model #: B3.3G1 Serial #: 68015764

Price: Call us at 800-853-2073 for a quote