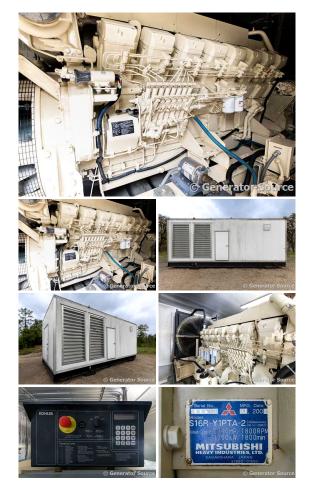

## Kohler - 1600 kW - READY TO SHIP

## **Generator Set Specs**

Unit#: 090934 Capacity: 1600 kW Year: 2007 **Hours:** 522 Manufacturer: Kohler **Enclosure Type:** Weatherproof Fuel: Diesel

**Enclosure** 

Voltage: 277/480 V Amps: 2406 AMPS

Circuit Breaker Amps: 2500

# of Leads: 4

Hertz: 60 Hz

Model #: 1600REOZM Serial #: 2162148

**Generator Weight LBS:** 48000

Price: Call us at 800-853-2073 for a quote

## **Engine Specs**

Make: Mitsubishi

**Fuel Tank Capacity** 

(Gallons): 300 Fuel Tank Type: Double Wall Base Model #: S16R-

**YIPTA** 

Serial #: 13287