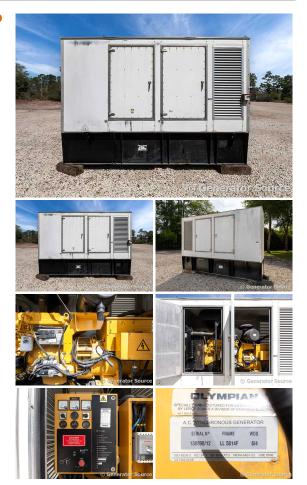

## Olympian - 200 kW - READY TO SHIP

## Generator Set Specs

Unit#: 090968 Capacity: 200 kW Manufacturer: Olympian Enclosure Type: Weatherproof Enclosure Voltage: 277/480 V Amps: 300 AMPS Hertz: 60 Hz Circuit Breaker Amps: 400 Phase: Three-Phase Location: Jacksonville, FL # of Leads: 12 Model #: D200P4 Serial #: OLY00000HNNS00669 Generator Weight LBS: 11000 Generator Dimensions: 160"| x 50"w x 116"h

## Engine Specs

Make: Perkins Year: 2002 Hours: 1699 Fuel: Diesel Fuel Tank Capacity (Gallons): 450 Fuel Tank Type: Double Wall Base Model #: GCD325 Serial #: WS4486N1383614

Price: Call us at 800-853-2073 for a quote